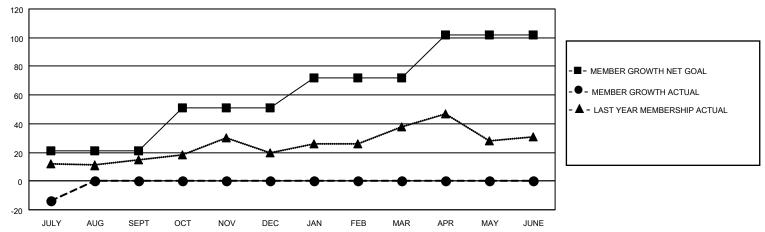

### GOALS AND ACTUAL MEMBERS CUMULATIVE

| DROPPED CLUBS: 0 |    | 5 CLUBS OF 40 ADDED 1 OR<br>MORE NEW MEMBERS | GENDER DISTRIBUTION                 |              |  |
|------------------|----|----------------------------------------------|-------------------------------------|--------------|--|
|                  |    | MORE NEW MEMBERS                             | MALE                                | 926 (65.72%) |  |
|                  |    |                                              | FEMALE 483 (34.28%)                 |              |  |
| DROPPED MEMBERS  |    |                                              | NON BINARY                          | 0 (0.00%)    |  |
|                  |    |                                              | PREFER NOT TO ANSWER                | 0 (0.00%)    |  |
| DECEASED         | 1  |                                              |                                     |              |  |
| CLUB CANCELLED   | 0  | CLICK HERE FOR CUMULATIVE                    | TOTAL FAMILY UNIT MEMBERS           | 340          |  |
| OTHER            | 20 | MEMBERSHIP DATA                              |                                     |              |  |
| TOTAL            | 21 |                                              | FAMILY MEMBERS PAYING HALF DUES 172 |              |  |
|                  |    |                                              |                                     |              |  |